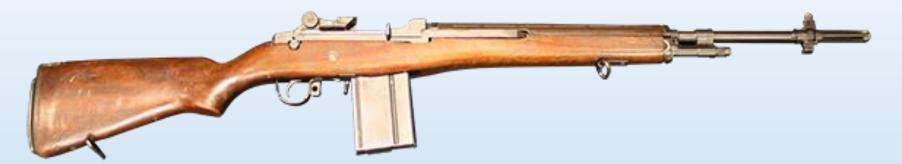

#### M14 RIFLE

**TYPE:** AUTOMATIC RIFLE **COUNTRY OF ORIGIN:** UNITED STATES **OPERATION:** GAS OPERATED **CALIBER:** 308 YEAR OF INTRODUCTION: 1954 **OVERALL LENGTH:** 44.3 INCHES WEIGHT: 9.2 LBS. RATE OF FIRE: 700-750 ROUNDS PER MIN **MAGAZINE:** 20 ROUND MAGAZINES RANGE: 500 YDS.