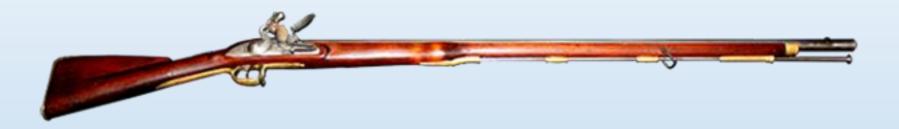

#### **BROWN BESS**

TYPE: FLINT LOCK COUNTRY OF ORIGIN: GREAT BRITAIN OPERATION: MUZZLE LOAD CALIBER: .75 YEAR OF INTRODUCTION: 1769