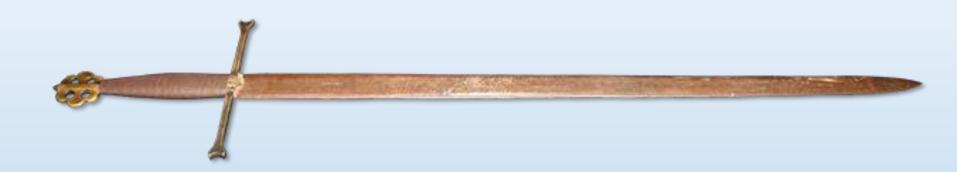

#### LONG SWORD

#### TYPE: HAND TO HAND TIME PERIOD: LATE MEDIEVAL AND RENAISSANCE