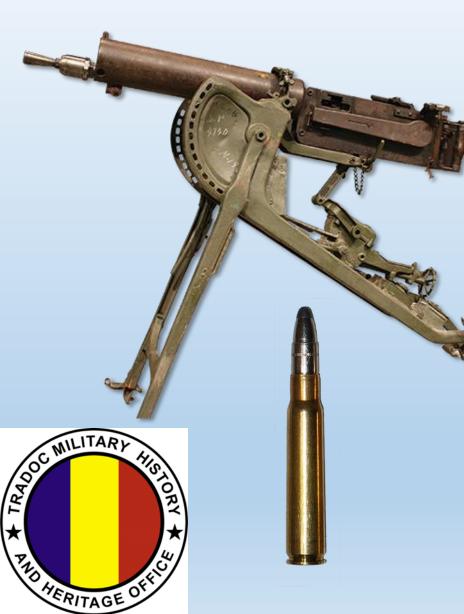

### **MG 08**

**TYPE:** HEAVY MACHINE GUN **COUNTRY OF ORIGIN:** GERMANY **OPERATION:** WATER COOLED CALIBER: 765MM YEAR OF INTRODUCTION: 1908 **OVERALL LENGTH:** 46.3 INCHES WEIGHT: 84.9 LBS. RATE OF FIRE: 500-600 ROUNDS PER MIN MAGAZINE: 250/500 FABRIC BELT

**RANGE:** 2,187 YDS.