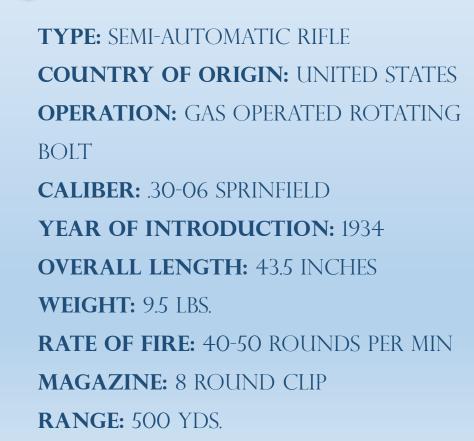

#### M1 RIFLE

### M1 CARBINE

**TYPE:** SEMI-AUTOMATIC RIFLE **COUNTRY OF ORIGIN: UNITED STATES OPERATION:** GAS OPERATED ROTATING BOLT **CALIBER:** 30 CARBINE YEAR OF INTRODUCTION: 1942 **OVERALL LENGTH: 35.6 INCHES** WEIGHT: 5.8 LBS. **RATE OF FIRE:** SEMI-AUTOMATIC MAGAZINE: 15 OR 30 ROUND BOX MAGAZINE RANGE: 300 YDS