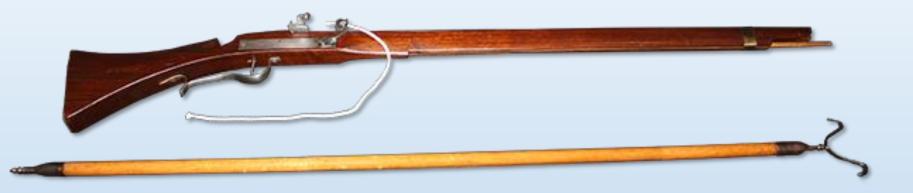

#### MATCH LOCK

TYPE: MATCHLOCK Country of origin: Europe Operation: Match light Caliber: .75

TIME PERIOD: LATE 1500'S – EARLY 1600'S

AL AND ALERITAGE OFFICE