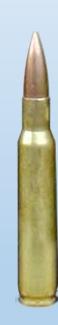

#### **M1903 RIFLE**

**TYPE:** BOLT ACTION RIFLE **COUNTRY OF ORIGIN: UNITED STATES OPERATION:** BOLT ACTION **CALIBER:** 30-06 SPRINGFIELD YEAR OF INTRODUCTION: 1903 **OVERALL LENGTH:** 43.2 INCHES WEIGHT: 87 LBS RATE OF FIRE: 10-15 ROUNDS PER MIN **MAGAZINE:** 5 ROUND STRIPPER CLIP **RANGE:** 1,000 YDS.