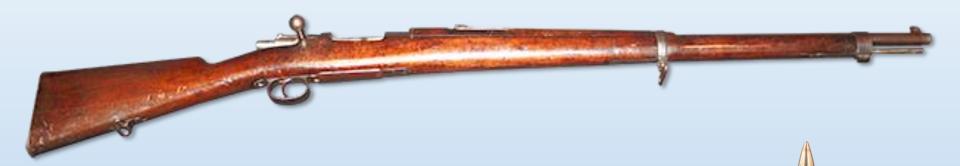

# M1896 SPRINGFIELD RIFLE (KRAG-JORGENSEN)

TYPE: BOLD ACTION RIFLE **COUNTRY OF ORIGIN:** UNITED STATES **OPERATION:** BOLT ACTION CALIBER: 30-40 KRAG YEAR OF INTRODUCTION: 1886 **OVERALL LENGTH:** 48.875 INCHES **WEIGHT:** 8.4375 LBS. RATE OF FIRE: 20-30 ROUNDS PER MIN **MAGAZINE:** 5 ROUND ROTARY MAGAZINE **RANGE:** 1,000 YDS.