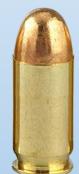

### THOMPSON MG

TYPE: SUBMACHINE GUN COUNTRY OF ORIGIN: UNITED STATES OPERATION: BLOWBACK CALIBER: .45 ACP YEAR OF INTRODUCTION: 1921 OVERALL LENGTH: 33.7 INCHES WEIGHT: 10 LBS.

RATE OF FIRE: 600-725 ROUNDS PER MIN MAGAZINE: 20 AND 30 ROUND STICK MAGAZINE 50 AND 100 ROUND DRUM MAGAZINE RANGE: 165 YDS.